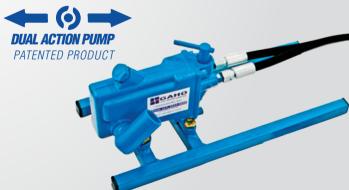

## **GH-900** US

- ☑ The GH-900 US is a camber correction equipment for McPherson-type suspension vehicles.
- ✓ This equipment has been designed to correct the position of the camber in an efficient and faster way without the need to dismantle the suspension column, change screws and/or heat parts.
- ☑ This hydraulic system allows exertion up to 6 tons of force on the rotor of suspension column without compromising the shock absorber returning the column and the rotor to its original factory design.

#### **BEST VALUE**

Quick investment return. More than 90.000 units sell worlwide. Patented product.