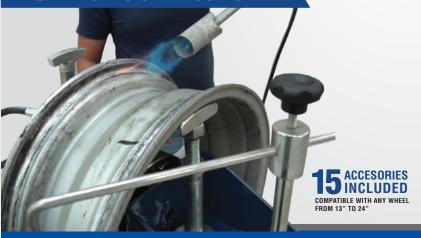

# GH-720 US RIM TRUING EQUIPMENT

EASILY STRAIGHTEN STEEL AND ALLOY WHEELS FROM 13" TO 24"

- Special Devices for edge straightening
- ☑ Universal Rim Connect Flange
- Adjustable arms to fit different wheel sizes
- **≤ 6.5** tons Hydraulic Jack