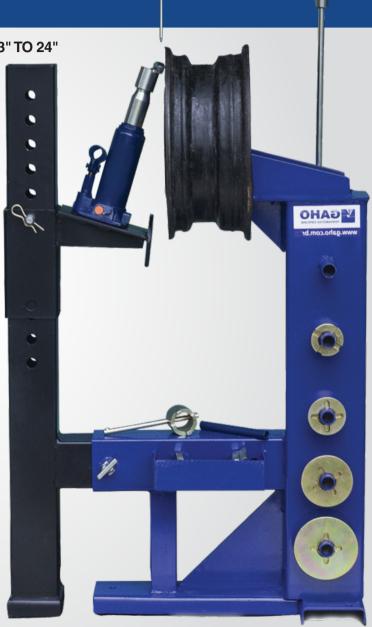

# GH-720 US RIM TRUING EQUIPMENT

EASILY STRAIGHTEN STEEL AND ALLOY WHEELS FROM 13" TO 24"

- Special Devices for edge straightening
- ☑ Universal Rim Connect Flange
- Adjustable arms to fit different wheel sizes
- **≤ 6.5** tons Hydraulic Jack