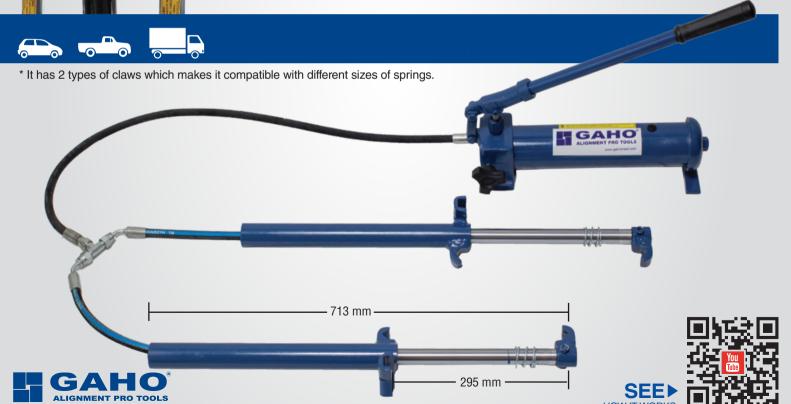

## **GH-310**

#### SUSPENSION SPRING COMPRESSOR

Easily compresses suspension springs from vehicles, vans, suvs and minibuses, the fastest and safe way to change the sturdy helical springs in vehicle suspensions.

This tool allows disassembling and replacing the bellows in the fork without disassembling the axle, saving time and money.