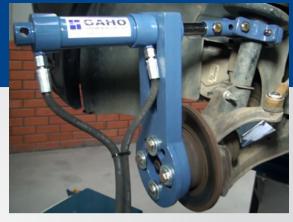

## **GH-900** US

- ☑ The GH-900 US is a camber correction equipment for McPherson-type suspension vehicles.
- ✓ This equipment has been designed to correct the position of the camber in an efficient and faster way without the need to dismantle the suspension column, change screws and/or heat parts.
- ☑ This hydraulic system allows exertion up to 6 tons of force on the rotor of suspension column without compromising the shock absorber returning the column and the rotor to its original factory design.

**GET CAMBER CORRRECTION IN A 5** MINUTES PROCEDURE, WITH NO HEAT NO BENCHS AND NO PROMBLEMS