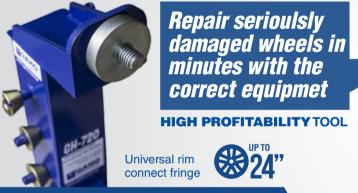

# GH-720 US RIM TRUING EQUIPMENT

EASILY STRAIGHTEN STEEL AND ALLOY WHEELS FROM 13" TO 24"

- Special Devices for edge straightening
- ☑ Universal Rim Connect Flange
- Adjustable arms to fit different wheel sizes
- **≤ 6.5** tons Hydraulic Jack