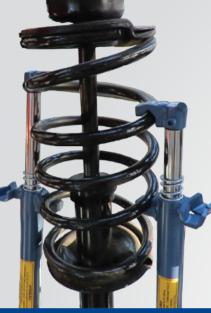

## **GH-310**

#### SUSPENSION SPRING COMPRESSOR

Easily compresses suspension springs from vehicles, vans, suvs and minibuses, the fastest and safe way to change the sturdy helical springs in vehicle suspensions.

This tool allows disassembling and replacing the bellows in the fork without disassembling the axle, saving time and money.

This equipment is manufactured in the modern GAHO Pro Aligment Tools plant in Brazil under strict quality control and is designed to withstand extremely high loads.