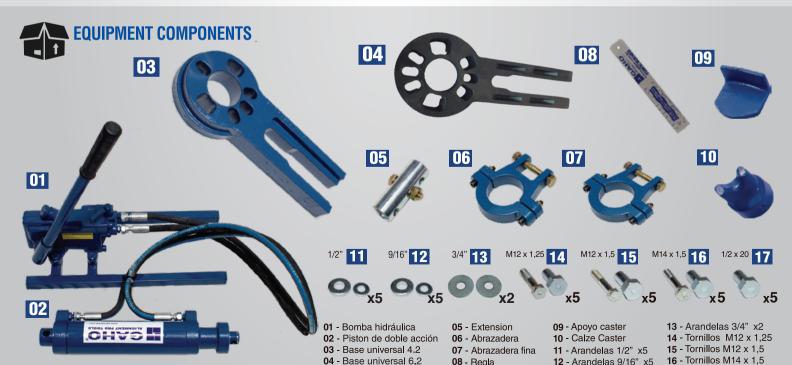

## HIGH PROFITABILITY TOOL 🕮 健

12 - Arandelas 9/16" x5

13 - Tuerca 1/2 x 20

08 - Regla