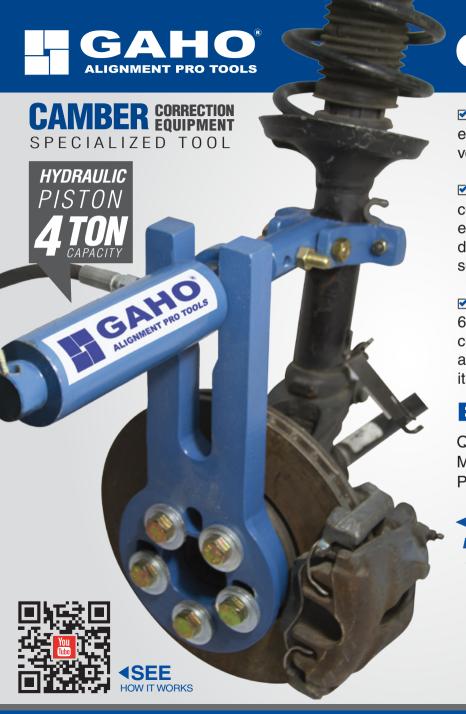

## **GH-900** US

- ☑ The GH-900 US is a camber correction equipment for McPherson-type suspension vehicles.
- ✓ This equipment has been designed to correct the position of the camber in an efficient and faster way without the need to dismantle the suspension column, change screws and/or heat parts.
- ☑ This hydraulic system allows exertion up to 6 tons of force on the rotor of suspension column without compromising the shock absorber returning the column and the rotor to its original factory design.

### **CAMBER CORRECTION EQUIPMENT** FOR MCPHERSON-TYPE SUSPENSION

#### **CAMBER CORRECTION OVERVIEW**

The GH-900 US can be used on most vehicles with McPherson suspension. GAHO recommends that the alignment technician observe the structure of the suspension, identify its components, and determine if the components can withstand the pressure to which they will be subjected.

The operator must inform the owner of the vehicle about the risks of the operation, if the case warrants it, GAHO.

GAHO recommends not to exceed a correction greater than 1 degree positive or negative at the position of the suspension column, as specified in the equipment operation manual.