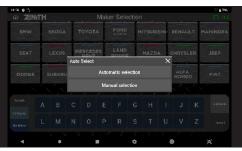

**Quick System Search:** 'System Search' option automatically scans all the vehicle systems, reports fault codes, and provides access to advanced diagnostic functions in each system detected.

Auto Selection: Zenith Z5 offers option to automatically detect the vehicle information including the VIN number, model year, model name, engine type, and other necessary information that are retrieved.