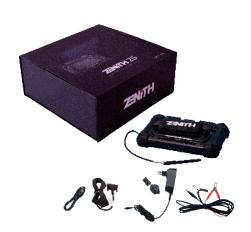

#### PRODUCT CONTENTS

Zenith Z5 Main Body: EZ5MU001, Base unit in Black Main DLC Cable: EZ5CB001, Main Cable for Zenith Z5 AC/DC Adapter: EZ0CB001, AC/DC (KPL-060F) Adapter Quick Manual: Expendable Part, Quick Manual in English

Z5 Battery: EZ5BA001, Li-ion 3.8V 3200mAh

**Z5 Stylus Pen:** EZ5AC003, Quick Manual in English

**Z5 Stylus Pen String:** EZ5AC002 **Z5 Rear Hand Strap:** EZ5AC001

Battery to DC Cable: EZoCBoo3, Power Cable

**Basic kit** 

1 year warranty / 1 year of actualizations.

- Z5 Packing box.

1 year warranty / 1 year of actualizations.

- **Z5** Carrying Case.