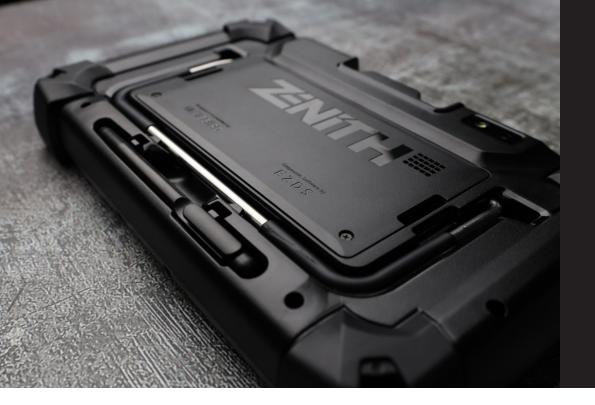

**Post Diagnostic Report:** An intuitively designed diagnostic report function for fast and easy creation of the report on pre and post scan results.

**Lightweight, Robust Design:** Compact, yet rugged. Ergonomic size to hold in one hand for long periods of time. Zenith Z5 is a light weight scan tool (680g or 1.5 lbs) with sleek, ruggedized design.