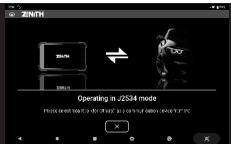

J2534 Pass-thru: 'System Search' option automatically scans all the vehicle systems, reports fault codes, and provides access to advanced diagnostic functions in each system detected.

Full Text Description: No more acronyms and cutting of significant texts. Z5 offers the long-text DTC descriptions in full screen, so you get all the information you need.

**Service Function:** Diagnostic software programmed by engineers with automotive technicians in mind. Regular and urgent on-demand software updates bring diagnostic confidence to the user.

**J2534 Pass-thru:** Zenith Z5 functions as a J2534 'Pass-Thru' device for programming the ECUs for multiple carlines.