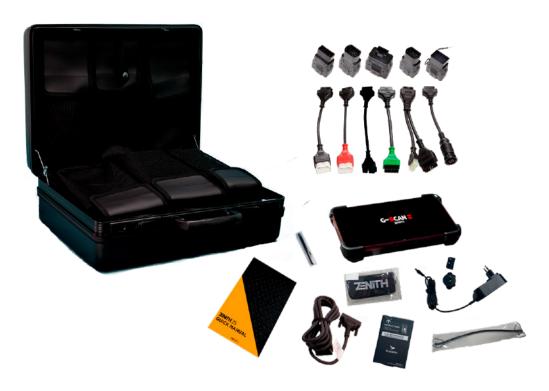

### **Deluxe kit**

1 year warranty / 2 year of actualizations.

- Z<sub>5</sub> Carrying Case.
- Toyota 17 + 1P square
- Toyota 17P Round
- Honda/acura 3P
- Mazda **17**P
- Subaru 9P
- Mitsubishi/Hyundai 12+16P
- Kia 20P A Type

- Kia 20P B Type
- Hyundai kia keyless
- Nissan 14P
- Daewoo 12P
- Ssangyong 14P
- BMW 20P
- -Audi/VW 4P