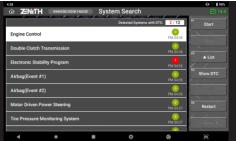

**Quick System Search:** 'System Search' option automatically scans all the vehicle systems, reports fault codes, and provides access to advanced diagnostic functions in each system detected.

Auto Selection: Zenith Z5 offers option to automatically detect the vehicle information including the VIN number, model year, model name, engine type, and other necessary information that are retrieved.