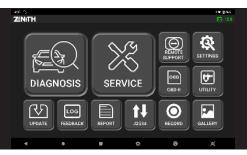

## **DIAGNOSTIC**

Simple, Yet Intuitive Layout: Zenith Z5 offers a simple iconic main menu for easier and quick access to desired functions. With 3 available display modes, the user can customize the theme and button locations.

Service Function: Time is money. Z5 offers shortcuts to the most frequently used functions in the workshops to save time for technicians to navigate through the original menu layout.

**Fast & Responsive Graphing** 