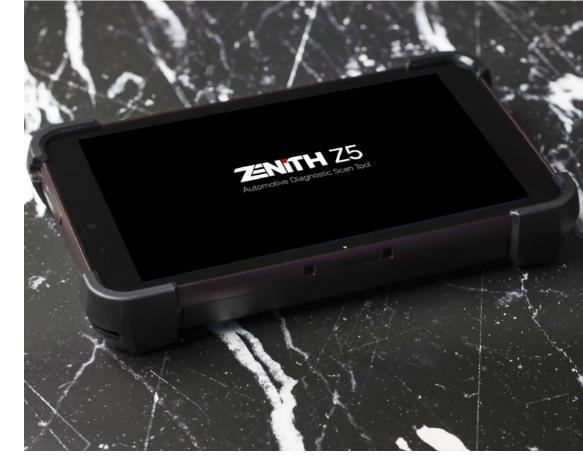

# **WORLIFT**

Automotive diagnostic scanner **ZENITH Z5** 

# Zenith Z5 - Powerful and compact scan tool

Introducing the new autmotive diagnostic scan tool of EZDS, that combines of their vast diagnostics software and world's best industrial tablet to create a powerful and trusty automotive diagnostic scanner. The Z5 will give you a diagnostic confidence.

# ZENITH Z5

Automotive Diagnostic Scan Tool