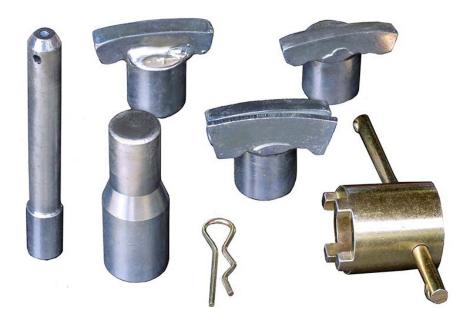

## The GAHO GH-720 comes with:

- Dipstick to check alignment.
- Special devices for edge straightening.
- 100% universal rim flange.
- Adjustable arms to adapt to different wheels.
- 05 Hydraulic jack 4 tons.
- **06** Solid world-class construction.