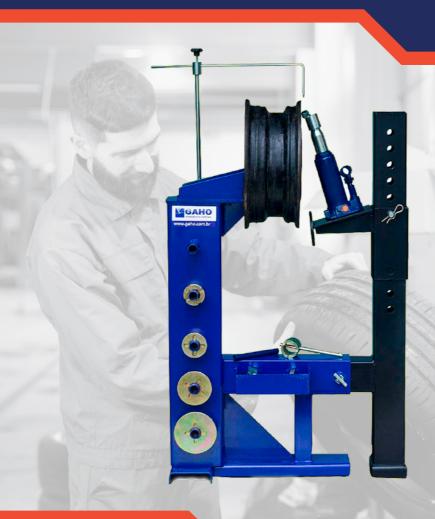

## **PRODUCT SHEET**

Wheel Straightening equipment **GAHO GH-720** 

When it comes to straightening a steel wheel, the repair is much quicker and easier, since being made of a less rigid material, they do not crack or break easily with an impact, they only deform and do not require applying heat to return it to its original shape.

Straighten all kinds of wheels quickly and easily with this next-generation machine.

With the GAHO-720 you can straighten 13" to 24" steel and alloy wheels in minutes and professionally.

The equipment uses a **piston actuated by a hydraulic unit** that, conveniently located, pushes on the damaged part of the rim, **bringing it back to its original shape**.

## The GAHO GH-720 comes with:

- Dipstick to check alignment.
- Special devices for edge straightening.
- 100% universal rim flange.
- Adjustable arms to adapt to different wheels.
- 05 Hydraulic jack 4 tons.
- **06** Solid world-class construction.