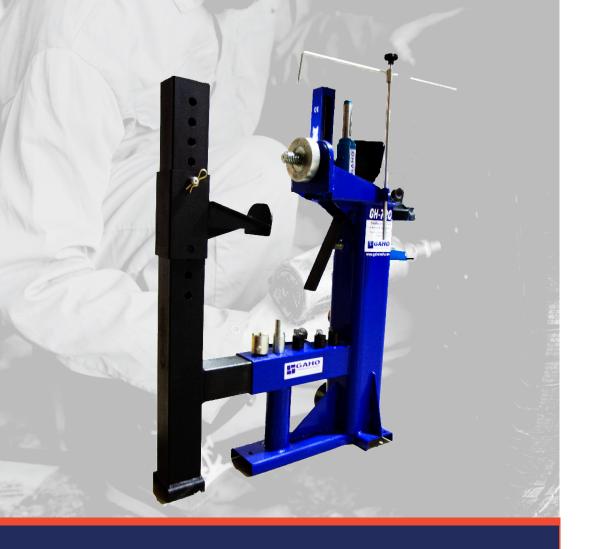

Straighten all kinds of wheels quickly and easily with this next-generation machine.

With the GAHO-720 you can straighten 13" to 24" steel and alloy wheels in minutes and professionally.

The equipment uses a **piston actuated by a hydraulic unit** that, conveniently located, pushes on the damaged part of the rim, **bringing it back to its original shape**.

## The GAHO GH-720 comes with:

- Dipstick to check alignment.
- Special devices for edge straightening.
- 100% universal rim flange.
- Adjustable arms to adapt to different wheels.
- 05 Hydraulic jack 4 tons.
- **06** Solid world-class construction.